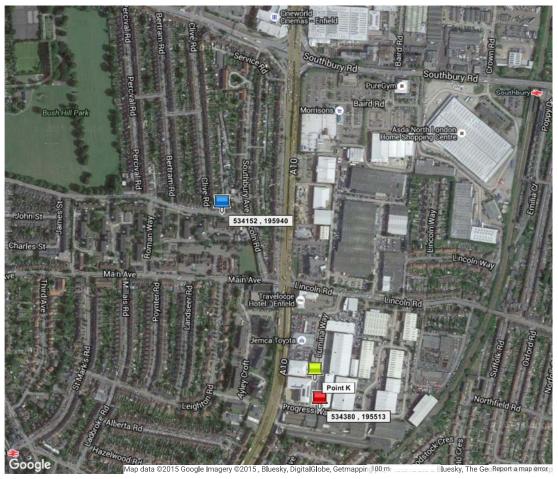

## **Grid Reference Finder**

X (Eastings) Latitude Description (Click to Edit) Grid Reference (Northings) Longitude Address TQ 34380 95513 534380 195513 1 Progress Way, Enfield, Greater London EN1 1FT, UK 51.642370 -0.05935673 534380 , 195513 TQ 34152 95940 534152 195940 -0.06248615 534152 , 195940 166 Lincoln Rd, Enfield, Greater London EN1 1LN, UK 51.646262 TQ 34369 95576 534369 195576 51.642937 -0.05949139 Point K 22a Lumina Way, Enfield, Greater London EN1 1FS, UK Grid Ref: 534152, 195940 Lincoln Road All Marked with Blue Marker