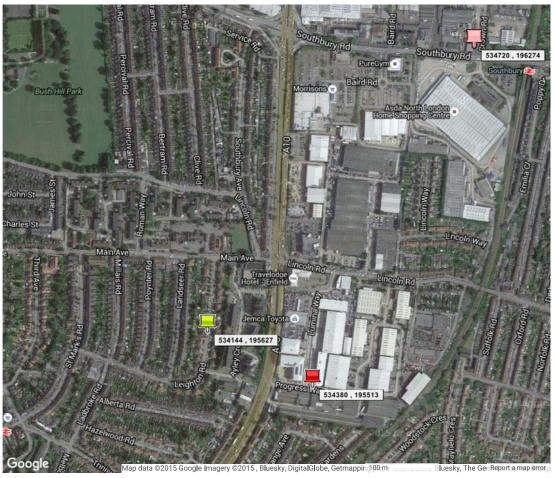

12/18/2015 Grid Reference Finder

**Grid Reference** CAD REF: 2255:07/06/2014 - 06:24 Hours - Page 165 to 169 - **Finder** Grid Ref:534144, 195627 - Leighton Road

| Grid Reference | X<br>(Eastings) | Y<br>(Northings) | Latitude  | Longitude   | Description (Click to Edit) |
|----------------|-----------------|------------------|-----------|-------------|-----------------------------|
| TQ 34720 96274 | 534720          | 196274           | 51.649127 | -0.05415336 | 534720 , 196274             |
| TQ 34380 95513 | 534380          | 195513           | 51.642370 | -0.05935673 | 534380 , 195513             |
| TQ 34144 95627 | 534144          | 195627           | 51.643451 | -0.06272160 | 534144 , 195627             |

This CAD is CAD Ref: 2255:07/06/2014 Grid Ref: 534144, 195627 Yellow Marker

RED Mark - Progress Way
PINK Marker - Crown Road
YELLOW Marker - Leighton Road

| Address                                             | Postcode | Link       | Center | Zoom | St |
|-----------------------------------------------------|----------|------------|--------|------|----|
| Crown Rd, Enfield, Greater London EN1, UK           | EN1 1UB  | <b>649</b> | Q      | Q,   | ]  |
| 1 Progress Way, Enfield, Greater London EN1 1FT, UK | EN1 1FT  | œ          | Q      | Q,   | 1  |
| 76 Leighton Rd, Enfield, Greater London EN1 1XW, UK | EN1 1XW  | <b>@</b>   | Q,     | Q,   | I  |