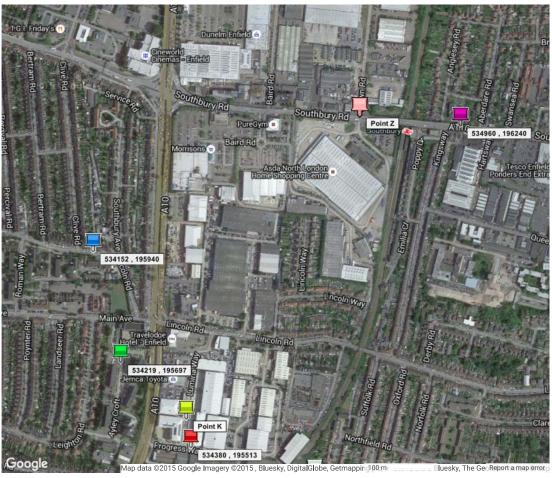

## **Grid Reference Finder**

| Grid Reference | X<br>(Eastings) | Y<br>(Northings) | Latitude  | Longitude   | Description (Click to Edit) | Address                                                           | Postcode | Link       | Center | Zoom | St |
|----------------|-----------------|------------------|-----------|-------------|-----------------------------|-------------------------------------------------------------------|----------|------------|--------|------|----|
| TQ 34380 95513 | 534380          | 195513           | 51.642370 | -0.05935673 | 534380 , 195513             | 1 Progress Way, Enfield, Greater London EN1 1FT, UK               | EN1 1FT  | œ          | Q,     | Q,   | 1  |
| TQ 34152 95940 | 534152          | 195940           | 51.646262 | -0.06248615 | 534152 , 195940             | 166 Lincoln Rd, Enfield, Greater London EN1 1LN, UK               | EN1 1LN  | @          | Q,     | Q    | Į  |
| TQ 34369 95576 | 534369          | 195576           | 51.642937 | -0.05949139 | Point K                     | 22a Lumina Way, Enfield, Greater London EN1 1FS, UK               | EN1 1FS  | <b>6</b>   | Q,     | Q,   | J  |
| TQ 31438 97711 | 531438          | 197711           | 51.662817 | -0.10102331 | 531438 , 197711             | 40 Hardy Way, Enfield, Greater London EN2 8NW, UK                 | EN2 8NW  | <b>8</b>   | Q,     | Q    | 1  |
| TQ 34219 95697 | 534219          | 195697           | 51.644062 | -0.06161153 | 534219 , 195697             | Ayley Croft, Enfield, Greater London EN1, UK                      | EN1 1XU  | <b>@</b>   | Q,     | Q    | 1  |
| TQ 34736 96257 | 534736          | 196257           | 51.648969 | -0.05393385 | Point Z                     | Crown Rd, Enfield, Greater London EN1, UK                         | EN1 1UB  | <b>6</b> 2 | Q,     | Q    | ]  |
| TQ 34375 98125 | 534375          | 198125           | 51.665843 | -0.05842610 | 534375 , 198125             | 8 Tynemouth Dr, Enfield, Greater London EN1 4LS, UK               | EN1 4LS  | <b>@</b>   | Q,     | Q    | 1  |
| TQ 34396 97692 | 534396          | 197692           | 51.661947 | -0.05828901 | 534396 , 197692             | 899 Great Cambridge Rd, Enfield, Greater London EN1 4BX, UK       | EN1 4BX  | <b>8</b>   | Q,     | Q    | 1  |
| TQ 34657 95453 | 534657          | 195453           | 51.641765 | -0.05537912 | 534657 , 195453             | 65-100 Woodstock Cres, London N9 7NB, UK                          | N9 7NB   | @@         | Q,     | Q,   | j  |
| TL 35375 02125 | 535375          | 202125           | 51.701547 | -0.04242599 | 535375 , 202125             | 1 Albury Walk, Cheshunt, Waltham Cross, Hertfordshire EN8 8PB, UK | EN8 8PB  | <b>6</b>   | Q,     | Q,   | 1  |
| TQ 34960 96240 | 534960          | 196240           | 51.648764 | -0.05069967 | 534960 , 196240             | 469A Southbury Rd, Enfield, Greater London EN3 4HX, UK            | EN3 4HX  | <b>@</b>   | Q,     | Q    | 1  |

Progress Way Red Marker Crown Road Pink Marker

Grid Ref: 534960, 196240 Purple Marker On map Southbury Road

CAD Ref: 3151 Purple Marker On map Southbury Road This is Crown Road