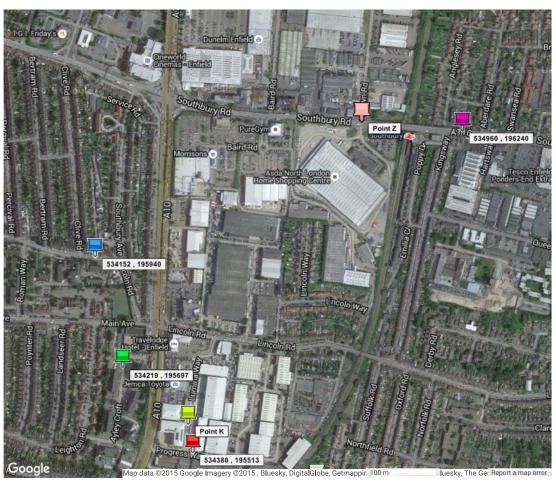

## **Grid Reference Finder**

| Grid Reference | X<br>(Eastings) | Y<br>(Northings) | Latitude  | Longitude   | Description (Click to Edit) | Address                                                           | Postcode | Link       | Center | Zoom | St |
|----------------|-----------------|------------------|-----------|-------------|-----------------------------|-------------------------------------------------------------------|----------|------------|--------|------|----|
| TQ 34380 95513 | 534380          | 195513           | 51.642370 | -0.05935673 | 534380 , 195513             | 1 Progress Way, Enfield, Greater London EN1 1FT, UK               | EN1 1FT  | œ          | Q,     | Q,   | 1  |
| TQ 34152 95940 | 534152          | 195940           | 51.646262 | -0.06248615 | 534152 , 195940             | 166 Lincoln Rd, Enfield, Greater London EN1 1LN, UK               | EN1 1LN  | @          | Q,     | Q    | Į  |
| TQ 34369 95576 | 534369          | 195576           | 51.642937 | -0.05949139 | Point K                     | 22a Lumina Way, Enfield, Greater London EN1 1FS, UK               | EN1 1FS  | <b>6</b>   | Q,     | Q,   | J  |
| TQ 31438 97711 | 531438          | 197711           | 51.662817 | -0.10102331 | 531438 , 197711             | 40 Hardy Way, Enfield, Greater London EN2 8NW, UK                 | EN2 8NW  | <b>8</b>   | Q,     | Q    | 1  |
| TQ 34219 95697 | 534219          | 195697           | 51.644062 | -0.06161153 | 534219 , 195697             | Ayley Croft, Enfield, Greater London EN1, UK                      | EN1 1XU  | <b>@</b>   | Q,     | Q    | 1  |
| TQ 34736 96257 | 534736          | 196257           | 51.648969 | -0.05393385 | Point Z                     | Crown Rd, Enfield, Greater London EN1, UK                         | EN1 1UB  | <b>6</b> 2 | Q,     | Q    | ]  |
| TQ 34375 98125 | 534375          | 198125           | 51.665843 | -0.05842610 | 534375 , 198125             | 8 Tynemouth Dr, Enfield, Greater London EN1 4LS, UK               | EN1 4LS  | <b>@</b>   | Q,     | Q    | 1  |
| TQ 34396 97692 | 534396          | 197692           | 51.661947 | -0.05828901 | 534396 , 197692             | 899 Great Cambridge Rd, Enfield, Greater London EN1 4BX, UK       | EN1 4BX  | <b>8</b>   | Q,     | Q    | 1  |
| TQ 34657 95453 | 534657          | 195453           | 51.641765 | -0.05537912 | 534657 , 195453             | 65-100 Woodstock Cres, London N9 7NB, UK                          | N9 7NB   | @@         | Q,     | Q,   | j  |
| TL 35375 02125 | 535375          | 202125           | 51.701547 | -0.04242599 | 535375 , 202125             | 1 Albury Walk, Cheshunt, Waltham Cross, Hertfordshire EN8 8PB, UK | EN8 8PB  | <b>6</b>   | Q,     | Q,   | 1  |
| TQ 34960 96240 | 534960          | 196240           | 51.648764 | -0.05069967 | 534960 , 196240             | 469A Southbury Rd, Enfield, Greater London EN3 4HX, UK            | EN3 4HX  | <b>@</b>   | Q,     | Q    | 1  |

Progress Way Red Marker Crown Road Pink Marker

Grid Ref: 534960, 196240 Purple Marker On map Southbury Road

CAD Ref: 3151 Purple Marker On map Southbury Road This is Crown Road