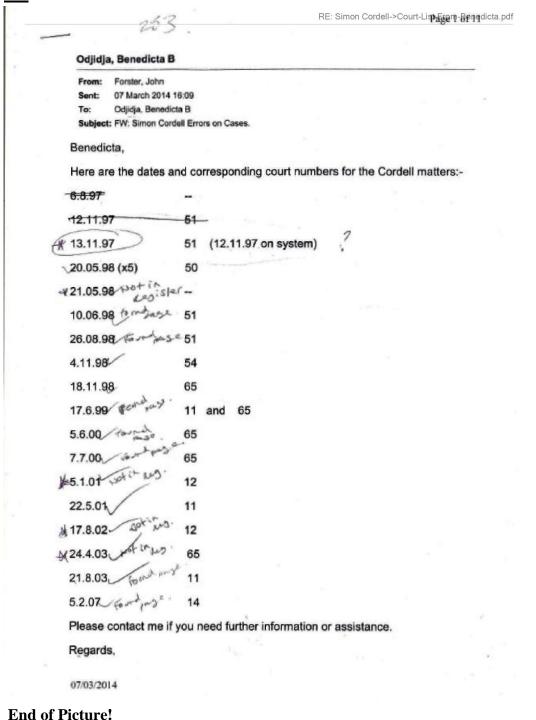

# 18/02/2014 • Email got sent about PNC "Missing" Criminal PNC 19. • Additional Email Attachments & Emails / Issue: lorraine32@blueyonder.co.uk\_03.13.2014\_RE Simon Cordell Errors on Cases. \_002 13/03/2014 / Page Numbers: 127,128,129,130,131,132 133,134,135,136,137,138 139.

# **Additional Email Attachments & Emails / Issue:**

<u>lorraine32@blueyonder.co.uk\_</u>03.13.2014\_RE Simon Cordell Errors on Cases. \_002 13/03/2014

/ Page Numbers: 127,128,129,130,131,**132** 

133,134,135,136,137,138

139, 132,

From: Lorraine Cordell mailto: lorraine32@blueyonder.co.uk

**Sent:** 19 February 2014 13:36 **To:** GL-HCORNERMCENQ

**Subject: Re:** Simon Cordell Errors on Cases.

Mr. Simon Paul Cordell 109 Burncroft Road Enfield Middlesex EN3 7JQ 18/02/2014